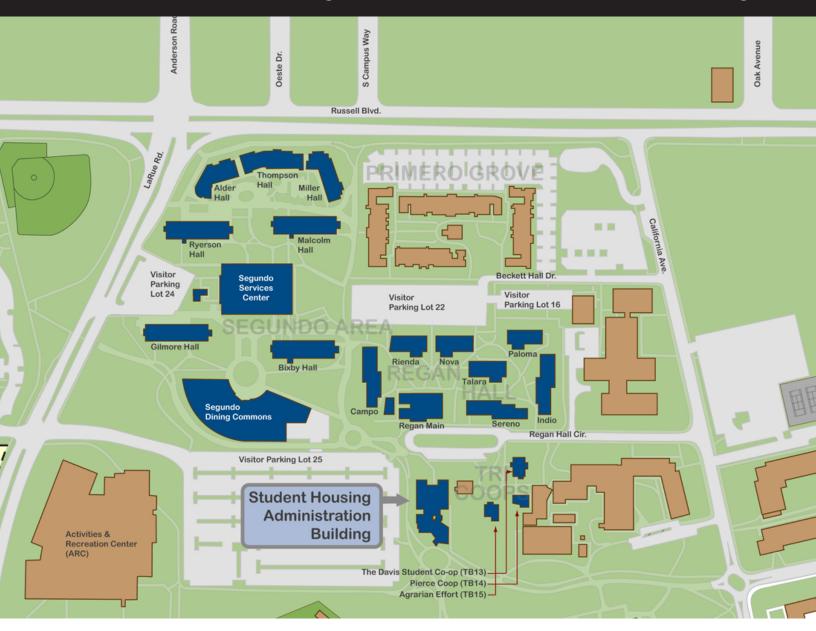

# Student Housing Administration Building

#### From Sacramento / Tahoe / Foothills:

- Travel west on Interstate 80
- Exit north on Hwy 113
- Exit at Hutchison Drive, stay right (head east)
- Turn left onto La Rue Road
- Turn right at stoplight into Parking Lot 25 (next to the ARC)

### From Bay Area / Fairfield / Wine Country / Coast:

- Travel east on Interstate 80
- Exit north on Hwy 113
- Exit at Hutchison Drive, stay right (head east)
- Turn left onto La Rue Road
- Turn right at stoplight into Parking Lot 25 (next to the ARC)

#### From Northern California:

- Travel south on Interstate 5
- Exit south on Hwy 113 (in Woodland)
- Exit at Hutchison Drive, turn left (head east)
- Turn left onto La Rue Road
- Turn right at stoplight into Parking Lot 25 (next to the ARC)

## From Central Valley / Southern California:

- Travel north on Interstate 5
- Exit west on Hwy 50/Interstate 80 continue toward San Francisco
- Exit north on Hwy 113
- Exit at Hutchison Drive, stay right (head east)
- Turn left onto La Rue Road
- Turn right at stoplight into Parking Lot 25 (next to the ARC)