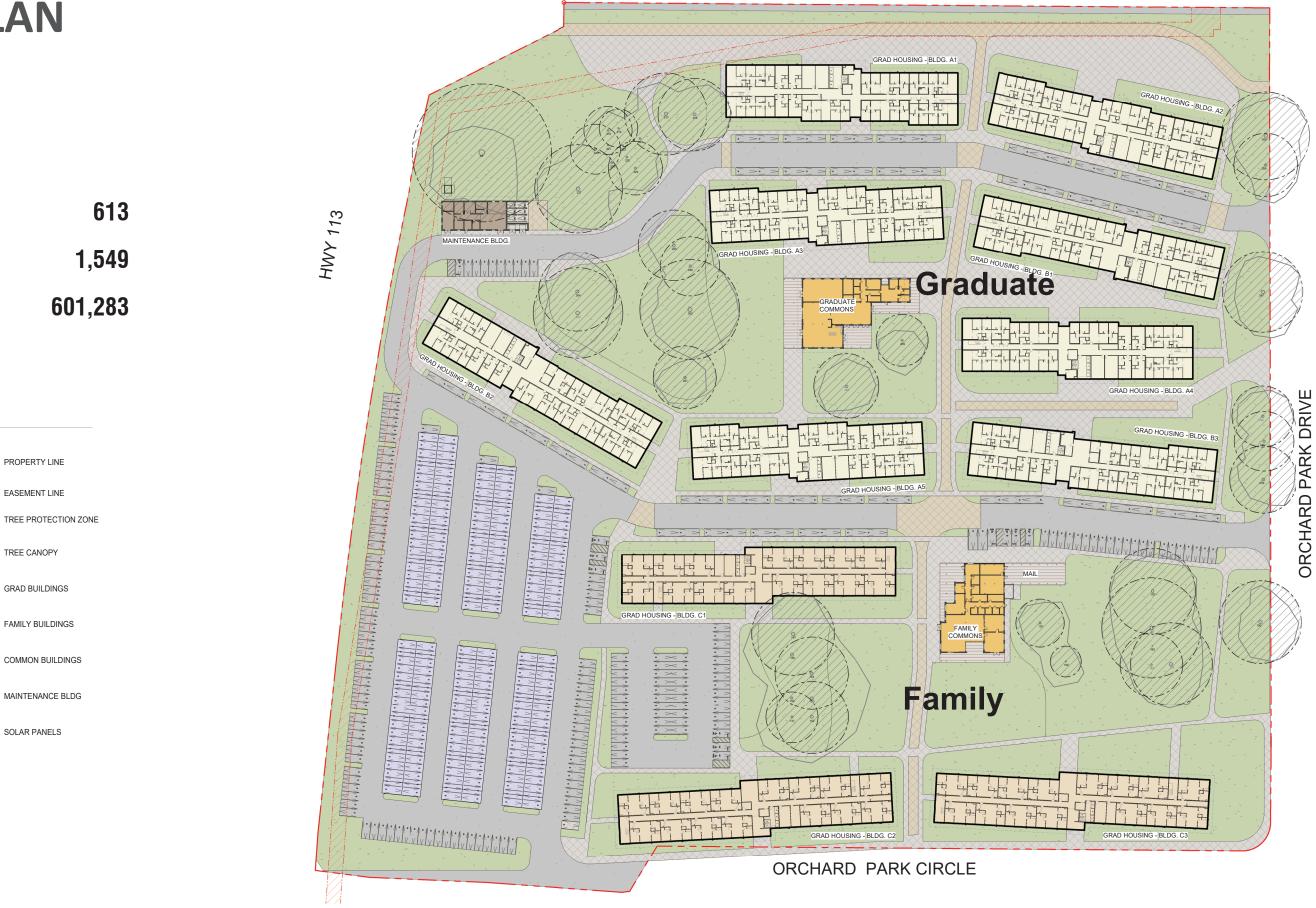

#### LOCATION



UC DAVIS ORCHARD PARK



### **SITE PLAN**

**Total Units:** 

**Total Beds:** 

**Gross SF:** 

LEGEND

#### RUSSELL BOULEVARD



UC DAVIS ORCHARD PARK



UC DAVIS / TMO





UC DAVIS ORCHARD PARK



# **GRADUATE COMMUNITY BUILDING**







#### UC DAVIS ORCHARD PARK





# FAMILY COMMUNITY BUILDING







**UC DAVIS ORCHARD PARK** 



UC DAVIS / TMO



#### **IMPLEMENTATION**

- Non-profit Ownership
  - Tax-exempt Bond Financing
  - Flexibility of Occupancy (Grads, Families, Undergrads)
  - Rent Control
  - Campus Contracts and Residential Life
- Project Status
  - Construction Drawings Currently in Plan Review
  - UC Regents Review of Business Terms and Financing in January 2021
  - Construction Commences in April 2021
- Family Housing Diversification
  - Primero Grove Transitions to Family/Grad Housing in September 2021
  - Solano Park Consolidates in September 2022
  - Orchard Park Opens September 2023