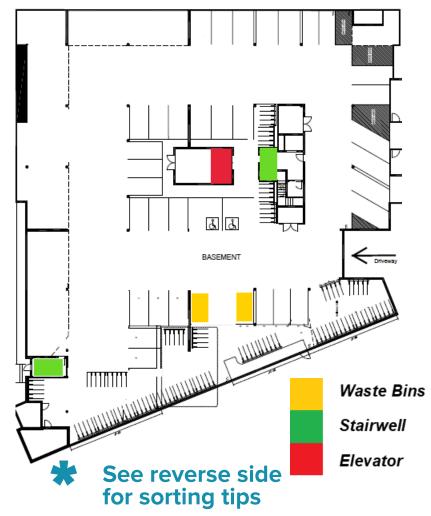

## Recycling, Compost, & Landfill

✓ Take to the waste bins located in the basement.

#### **Cardboard Boxes**

✓ Flatten and take to the recycle bin located in the basement.